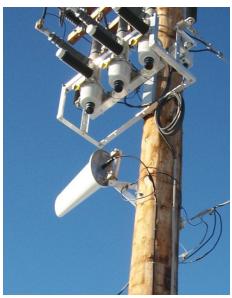

Pole Mount Installation (Reinforced Model)

Wall Mount installation (Standard Model)