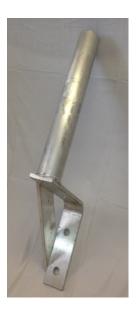

## Antenna Pole/Wall Mount Z16B9R\*

The Z16B9R is a cost-effective, versatile antenna mount that can be pole or wall mounted. It is well suited for several applications including Utility SCADA and Distribution Automation, Automated Meter Reading, and other Industrial RF Communications. This reinforced model is rated up to 170 MPH wind loading. Other custom models are available. Contact Second Sight Systems for details.

## **Specifications**

Mounting Pole/Wall
Material Type 6061 Aluminum

Wind Loading 170 MPH 3-second gust per FBC2010 / IBC2012 / ASCE7-10

Height (overall) 25 in 63.5 cm
Depth (overall) 9.5 in 24.1 cm
Pipe Outer Diameter 2.38 in 6.0 cm
Pipe Height 16 in 40.6 cm
Weight 4.1 lb 1.9 kg