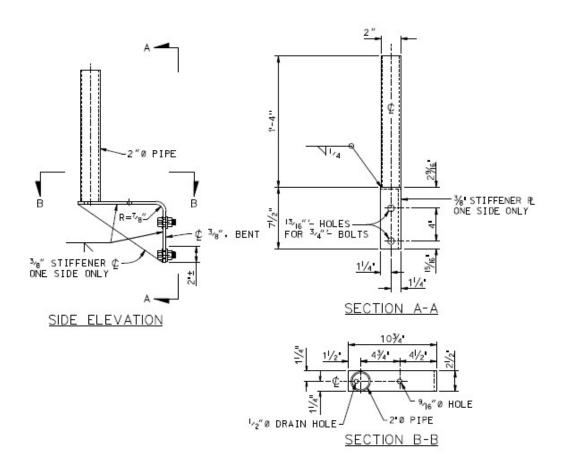

## **Specifications**

Mounting Pole/Wall
Material Type 6061 Aluminum

Wind Loading 170 MPH 3-second gust per FBC2010 / IBC2012 / ASCE7-10

Height (overall) 25 in 63.5 cm
Depth (overall) 9.5 in 24.1 cm
Pipe Outer Diameter 2.38 in 6.0 cm
Pipe Height 16 in 40.6 cm
Weight 4.1 lb 1.9 kg