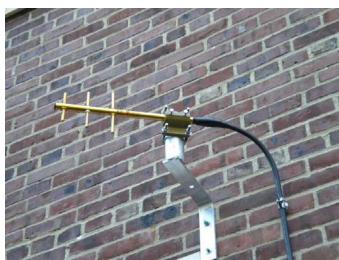

Pole Mount Installation (Reinforced Model)

Wall Mount installation (Standard Model)